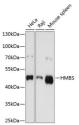

## Anti-HMBS antibody (1-361) (STJ24034)

## **GENERAL INFORMATION**

Product Type Primary antibodies

Short Description Rabbit polyclonal antibody anti-HMBS (1-361) is suitable for use in Western Blot.

Applications WB Host/Source Rabbit Reactivity Human, Mouse