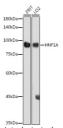

## Anti-HNF1A antibody (STJ24056)

## **TARGET INFORMATION**

Gene ID 6927 Gene Symbol HNF1A Uniprot ID HNF1A\_HUMAN

Immunogen A synthetic peptide of human HNF1A

Immunogen Region Specificity Immunogen Sequence