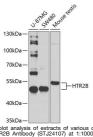

 Specificity
 333-30

 Immunogen
 Sequence

35kDa — Market and Skill a

This product is suitable for in-vitro studies under the RESEARCH USE ONLY [RUO] licence. This product must not be used as for diagnostic or other medical purposes. St John's Laboratory Ltd, Knowledge Dock Business Centre, University Way, London, E16 2RD | Tel: 0208 223 3081