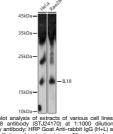

acondary antibody: HRP Goat Anti-rabbit IgG (H+L) 10000 dilution. Lysates/proteins: 25ug per lan locking buffer: 3% nonfat dry milk in TBST. Detection 2L Enhanced Kit. Exposure time: 180s. 10k0a-L Western blot analysis of extracts of Rat brain, using L18 antibody (STJ24170) at 1:1000 dilution. Secondary Intibody: HRP Goat Anti-rabbit IgG (H+L) at 1:10000 Jilditon. Lysates/proteins: 25ug per lane. Blocking juffer: 3% nonfat dry milk in TBST. Detection: ECL Back KI: Exposure time: 100