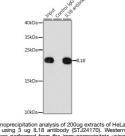

blot was performed from the immunoprecipitate usir IL18 antibody (STJ24170) at a dilition of 1:1000.

This product is suitable for in-vitro studies under the RESEARCH USE ONLY [RUO] licence. This product must not be used as for diagnostic or other medical purposes. St John's Laboratory Ltd, Knowledge Dock Business Centre, University Way, London, E16 2RD | Tel: 0208 223 3081