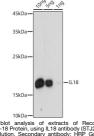

 Immunogen Region
 37-193

 Specificity
 Vertical State State

Immunogen Sequence

Human LL-18 Protein, using LL18 antibody (STL24/T0) at 1:1000 dilution. Secondary antibody: HRP Goat Antirabbit IgG (H+L) at 1:10000 dilution. Lysates/proteins: 25ug per lane. Blocking buffer: 3% nonfat dry milk in TBST. Detection: ECL Basic Kit. Exposure time: 180s.