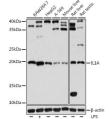

## Anti-IL1A antibody (112-271) (STJ24173)

## **GENERAL INFORMATION**

Product Type Primary antibodies

Short Description Rabbit polyclonal antibody anti-IL1A (112-271) is suitable for use in Western Blot.

Applications WB Host/Source Rabbit

Reactivity Human, Mouse, Rat