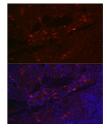

## Anti-IL2RA antibody (STJ24183)

## **GENERAL INFORMATION**

Product Type Primary antibodies

Short Description Rabbit polyclonal antibody anti-IL2RA is suitable for use in Western Blot, Immunohistochemistry and Immunofluorescence.

Applications WB, IHC, IF Host/Source Rabbit

## **TARGET INFORMATION**

Gene ID 3559 Gene Symbol IL2RA Uniprot ID IL2RA\_HUMAN

Immunogen A synthetic peptide of human IL2RA

Immunogen Region Specificity Immunogen Sequence