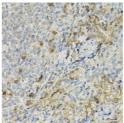

## Anti-IL2RA antibody (STJ24183)

## **GENERAL INFORMATION**

Product Type Primary antibodies

Short Description Rabbit polyclonal antibody anti-IL2RA is suitable for use in Western Blot, Immunohistochemistry and Immunofluorescence.

Applications WB, IHC, IF Host/Source Rabbit

## **TARGET INFORMATION**

Gene ID 3559 Gene Symbol IL2RA Uniprot ID IL2RA\_HUMAN

Immunogen A synthetic peptide of human IL2RA

Immunogen Region Specificity Immunogen Sequence