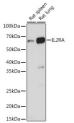

## Anti-IL2RA antibody (STJ24183)

## **GENERAL INFORMATION**

Product Type Primary antibodies

Short Description Rabbit polyclonal antibody anti-IL2RA is suitable for use in Western Blot, Immunohistochemistry and Immunofluorescence.

Applications WB, IHC, IF Host/Source Rabbit

## **TARGET INFORMATION**

Gene ID 3559 Gene Symbol IL2RA Uniprot ID IL2RA\_HUMAN

Immunogen A synthetic peptide of human IL2RA

Immunogen Region Specificity Immunogen Sequence