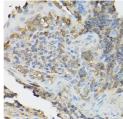

## Anti-IL2RA antibody (STJ24183)

## **GENERAL INFORMATION**

Product Type Primary antibodies

Short Description Rabbit polyclonal antibody anti-IL2RA is suitable for use in Western Blot, Immunohistochemistry and Immunofluorescence.

Applications WB, IHC, IF Host/Source Rabbit

## **TARGET INFORMATION**

Gene ID 3559 Gene Symbol IL2RA Uniprot ID IL2RA\_HUMAN

Immunogen A synthetic peptide of human IL2RA

Immunogen Region Specificity Immunogen Sequence