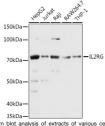

*

Product Type Primary antibodies

**Short Description** Rabbit polyclonal antibody anti-IL2RG (23-260) is suitable for use in Western Blot.

Applications WB
Host/Source Rabbit
Reactivity Human, Mouse

## **PRODUCT PROPERTIES**

Clonality Polyclonal

Clone ID Concentration

Conjugation Unconjugated

Purification Affinity purification
Dilution Range WB 1:500-1:2000

Formulation PBS containing 0.02% Sodium Azide, 50% Glycerol, pH7.3.

**Isotype** IgG

Storage Instruction Store in a freezer at-20°C and avoid freeze-thaw cycles.

## **TARGET INFORMATION**

Gene ID 3561
Gene Symbol IL2RG
Uniprot ID IL2RG\_HUMAN

Immunogen Recombinant fusion protein containing a sequence corresponding to amino acids 23-260 of human IL2RG (NP\_000197.1).

Immunogen Region 23-260 Specificity

Immunogen Sequence



35kDa — 35kDa