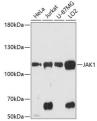

## **TARGET INFORMATION**

Gene ID 3716 Gene Symbol JAK1 Uniprot ID JAK1\_HUMAN

Immunogen A synthetic peptide of human JAK1
Immunogen Region
Specificity
Immunogen Sequence

Western blot analysis of extracts of various cell lines using JAK1 antibody (STJ24268) at 1:1000 dilution Secondary antibody; HRP Goat Anti-rabbit IgG (H+L) a 1:10000 dilution. Lysates/proteins: 25ug per lane Blocking buffer 3% nonfat dry milk in TBST. Detection