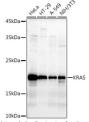

## **TARGET INFORMATION**

Gene ID 3845 Gene Symbol KRAS Uniprot ID RASK\_HUMAN Immunogen Recombinant protein of human KRAS Immunogen Region Specificity Immunogen Sequence

analy antib Blocking buffer: 3 ECL Basic Kit. Exp