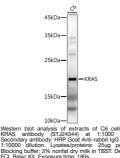

## **TARGET INFORMATION**

Gene ID 3845 Gene Symbol KRAS Uniprot ID RASK\_HUMAN Immunogen Recombinant protein of human KRAS Immunogen Region Specificity Immunogen Sequence

analy antib Blocking buffer: 3 ECL Basic Kit. Exp