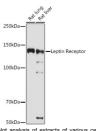

## **GENERAL INFORMATION**

Product Type Primary antibodies

Short Description Rabbit polyclonal antibody anti-LEPR is suitable for use in Western Blot and Immunofluorescence.

Applications WB, IF Host/Source Rabbit Reactivity Human, Rat

## **PRODUCT PROPERTIES**

Clonality Polyclonal

Clone ID Concentration

Conjugation Unconjugated

Purification Affinity purification Dilution Range WB 1:500-1:1000 IF 1:50-1:200

Formulation PBS containing 0.02% Sodium Azide, 50% Glycerol, pH7.3.