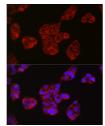

## **GENERAL INFORMATION**

Product Type Primary antibodies

Short Description Rabbit polyclonal antibody anti-LEPR is suitable for use in Western Blot and Immunofluorescence.

Applications WB, IF Host/Source Rabbit Reactivity Human, Rat

## **PRODUCT PROPERTIES**

Clonality Polyclonal

Clone ID Concentration

Conjugation Unconjugated

Purification Affinity purification Dilution Range WB 1:500-1:1000 IF 1:50-1:200

Formulation PBS containing 0.02% Sodium Azide, 50% Glycerol, pH7.3.