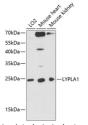

## Anti-LYPLA1 antibody (1-230) (STJ24436)

## **GENERAL INFORMATION**

Product Type Primary antibodies

Short Description Rabbit polyclonal antibody anti-LYPLA1 (1-230) is suitable for use in Western Blot and Immunohistochemistry.

Applications WB, IHC Host/Source Rabbit Reactivity Human, Mouse

## **PRODUCT PROPERTIES**

Clonality Polyclonal

Clone ID Concentration

Conjugation Unconjugated Purification Affinity purification Dilution Range WB 1:500-1:2000

IHC 1:50-1:200

Formulation PBS containing 0.02% Sodium Azide, 50% Glycerol, pH7.3.