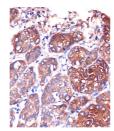

## Anti-LYPLA1 antibody (1-230) (STJ24436)

## **GENERAL INFORMATION**

Product Type Primary antibodies

Short Description Rabbit polyclonal antibody anti-LYPLA1 (1-230) is suitable for use in Western Blot and Immunohistochemistry.

Applications WB, IHC Host/Source Rabbit Reactivity Human, Mouse

## **PRODUCT PROPERTIES**

Clonality Polyclonal

Clone ID Concentration

Conjugation Unconjugated Purification Affinity purification Dilution Range WB 1:500-1:2000

IHC 1:50-1:200

Formulation PBS containing 0.02% Sodium Azide, 50% Glycerol, pH7.3.