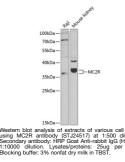

## **GENERAL INFORMATION**

Applications WB Host/Source Rabbit Reactivity Human, Mouse

Product Type Primary antibodies Short Description Rabbit polyclonal antibody anti-MC2R is suitable for use in Western Blot.

## **PRODUCT PROPERTIES**

Clonality Polyclonal Clone ID Concentration Conjugation Unconjugated Purification Affinity purification Dilution Range WB 1:1000-1:2000 Formulation PBS containing 0.02% Sodium Azide, 50% Glycerol, pH7.3. Isotype IgG Storage Instruction Store in a freezer at-20°C and avoid freeze-thaw cycles.