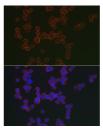

## **GENERAL INFORMATION**

Product Type Primary antibodies

Short Description Rabbit polyclonal antibody anti-CD20 (208-297) is suitable for use in Western Blot, Immunohistochemistry and

Immunofluorescence.

Applications WB, IHC, IF Host/Source Rabbit Reactivity Human, Mouse