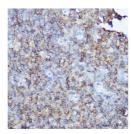

## **GENERAL INFORMATION**

Product Type Primary antibodies

Short Description Rabbit polyclonal antibody anti-CD20 (208-297) is suitable for use in Western Blot, Immunohistochemistry and

Immunofluorescence.

Applications WB, IHC, IF Host/Source Rabbit Reactivity Human, Mouse