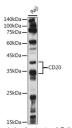

## **GENERAL INFORMATION**

Product Type Primary antibodies

Short Description Rabbit polyclonal antibody anti-CD20 (208-297) is suitable for use in Western Blot, Immunohistochemistry and

Immunofluorescence.

Applications WB, IHC, IF Host/Source Rabbit Reactivity Human, Mouse

## **PRODUCT PROPERTIES**

Clonality Polyclonal

Clone ID Concentration

Conjugation Unconjugated Purification Affinity purification Dilution Range WB 1:500-1:2000

IF 1:50-1:200

Formulation PBS containing 0.02% Sodium Azide, 50% Glycerol, pH7.3.