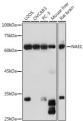

Western blot analysis of extracts of various cell lines, using NAE1 antibody (STJ24676) at 1:1000 dilution. Secondary antibody: HRP Goat Anti-rabbit IgG (H+L) at 1:1000 dilution. Lysates/proteins: 25ug per lane. Blocking burier: 3% northat dry milk in TBST. Detection: