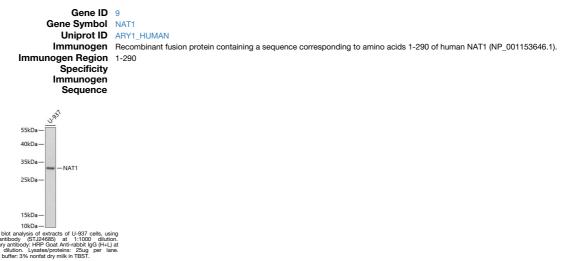

## Anti-NAT1 antibody (1-290) (STJ24685) STJ24685

## **GENERAL INFORMATION**

Product Type Primary antibodies Short Description Rabbit polyclonal antibody anti-NAT1 (1-290) is suitable for use in Western Blot and Immunohistochemistry. Applications WB, IHC Host/Source Rabbit Reactivity Human