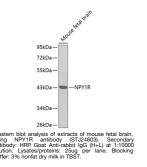

## **PRODUCT PROPERTIES**

Clonality Polyclonal Clone ID Concentration Conjugation Unconjugated Purification Affinity purification Dilution Range WB 1:500-1:2000 Formulation PBS containing 0.02% Sodium Azide, 50% Glycerol, pH7.3. Isotype IgG Storage Instruction Store in a freezer at-20°C and avoid freeze-thaw cycles.