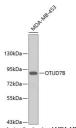

## **TARGET INFORMATION**

Gene ID 56957
Gene Symbol OTUD7B

Uniprot ID OTU7B\_HUMAN

Immunogen A synthetic Peptide of human OTUD7B

Immunogen Region Specificity Immunogen Sequence

Western blot analysis of extracts of MDA-MB-453 cells, using OTUDT8 antibody (STJ24874). Secondary antibody: HRP Goat Anti-rabbit IgG (H+L) at 1:10000 dilution. Lysates/proteins: 25ug per lane. Blocking buffer: 3% ponfat dry milk in TBST.