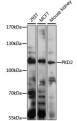

## Anti-PKD2 antibody (240-410) (STJ25010)

## **GENERAL INFORMATION**

Product Type Primary antibodies

Short Description Rabbit polyclonal antibody anti-PKD2 (240-410) is suitable for use in Western Blot.

Applications WB Host/Source Rabbit

Reactivity Human, Mouse, Rat

## **TARGET INFORMATION**

Gene ID 5311 Gene Symbol PKD2 Uniprot ID PKD2\_HUMAN

Immunogen Recombinant fusion protein containing a sequence corresponding to amino acids 240-410 of human PKD2 (NP\_000288.1).