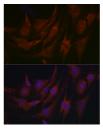

## Anti-PRG2 antibody (17-222) (STJ25110)

## **GENERAL INFORMATION**

Product Type Primary antibodies

Short Description Rabbit polyclonal antibody anti-PRG2 (17-222) is suitable for use in Western Blot, Immunohistochemistry and

Immunofluorescence.

Applications WB, IHC, IF Host/Source Rabbit

Reactivity Human, Mouse, Rat

## **PRODUCT PROPERTIES**

Clonality Polyclonal

Clone ID Concentration

Conjugation Unconjugated Purification Affinity purification Dilution Range WB 1:500-1:2000

IHC 1:50-1:200 IF 1:50-1:200

Formulation PBS containing 0.02% Sodium Azide, 50% Glycerol, pH7.3.