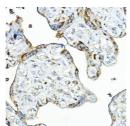

## Anti-PRG2 antibody (17-222) (STJ25110)

## **GENERAL INFORMATION**

Product Type Primary antibodies

Short Description Rabbit polyclonal antibody anti-PRG2 (17-222) is suitable for use in Western Blot, Immunohistochemistry and

Immunofluorescence.

Applications WB, IHC, IF Host/Source Rabbit

Reactivity Human, Mouse, Rat

## **PRODUCT PROPERTIES**

Clonality Polyclonal

Clone ID Concentration

Conjugation Unconjugated Purification Affinity purification Dilution Range WB 1:500-1:2000

IHC 1:50-1:200 IF 1:50-1:200

Formulation PBS containing 0.02% Sodium Azide, 50% Glycerol, pH7.3.