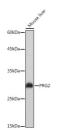

## Anti-PRG2 antibody (17-222) (STJ25110)

## **GENERAL INFORMATION**

Product Type Primary antibodies

Short Description Rabbit polyclonal antibody anti-PRG2 (17-222) is suitable for use in Western Blot, Immunohistochemistry and

Immunofluorescence.

Applications WB, IHC, IF Host/Source Rabbit

Reactivity Human, Mouse, Rat

## **PRODUCT PROPERTIES**

Clonality Polyclonal

Clone ID Concentration

Conjugation Unconjugated Purification Affinity purification Dilution Range WB 1:500-1:2000

IHC 1:50-1:200 IF 1:50-1:200

Formulation PBS containing 0.02% Sodium Azide, 50% Glycerol, pH7.3.