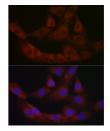

## Anti-PRG2 antibody (17-222) (STJ25110)

## **GENERAL INFORMATION**

Product Type Primary antibodies

Short Description Rabbit polyclonal antibody anti-PRG2 (17-222) is suitable for use in Western Blot, Immunohistochemistry and

Immunofluorescence.

Applications WB, IHC, IF Host/Source Rabbit

Reactivity Human, Mouse, Rat

## **PRODUCT PROPERTIES**

Clonality Polyclonal

Clone ID Concentration

Conjugation Unconjugated Purification Affinity purification Dilution Range WB 1:500-1:2000

IHC 1:50-1:200 IF 1:50-1:200

Formulation PBS containing 0.02% Sodium Azide, 50% Glycerol, pH7.3.