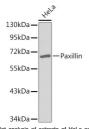

## **TARGET INFORMATION**

Gene ID 5829
Gene Symbol PXN
Uniprot ID PAXI F

Uniprot ID PAXI\_HUMAN
Immunogen A synthetic peptide of human Paxillin

Immunogen Region
Specificity
Immunogen Sequence

Western blot analysis of extracts of HeLa cells, using Paxillin antibody (STJ25244). Secondary antibody: HRF Goat Anti-rabbit IgG (H+L) at 1:10000 dilution Lysates/proteins: 25ug per lane. Blocking buffer: 3%