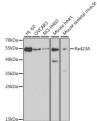

Immunogen Region 1-363 Specificity Immunogen Sequence

Western blot analysis of extracts of various cell lines, using Rad23A antibody (STJ25276) at 1:1000 dilution. Secondary antibody: HRP Goat Anti-rabbit IgG (H+L) at 1:10000 dilution. Lysates/proteins: 25up per lane. Blocking buffer: 3% nordat dry milk in TBS1. Detection: