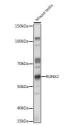

## Anti-RUNX2 antibody (242-521) (STJ25424)

## **TARGET INFORMATION**

Gene ID 860

Gene Symbol RUNX2

Uniprot ID RUNX2\_HUMAN

Immunogen Recombinant fusion protein containing a sequence corresponding to amino acids 242-521 of human RUNX2

(NP\_001019801.3).