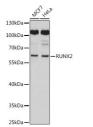

## Anti-RUNX2 antibody (242-521) (STJ25424)

## **TARGET INFORMATION**

Gene ID 860

Gene Symbol RUNX2

Uniprot ID RUNX2\_HUMAN

Immunogen Recombinant fusion protein containing a sequence corresponding to amino acids 242-521 of human RUNX2

(NP\_001019801.3).