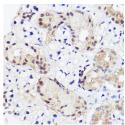

## Anti-RUNX2 antibody (242-521) (STJ25424)

Applications WB, IHC, IF Host/Source Rabbit

Reactivity Human, Mouse, Rat