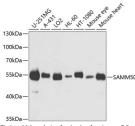

## Anti-SAMM50 antibody (1-220) (STJ25440)

## **GENERAL INFORMATION**

Product Type Primary antibodies

Short Description Rabbit polyclonal antibody anti-SAMM50 (1-220) is suitable for use in Western Blot, Immunohistochemistry and

Immunoprecipitation.

Applications WB, IHC, IP Host/Source Rabbit

Reactivity Human, Mouse, Rat

## **PRODUCT PROPERTIES**

Clonality Polyclonal

Clone ID Concentration

Conjugation Unconjugated Purification Affinity purification Dilution Range WB 1:500-1:2000

IHC 1:50-1:200 IP 1:50-1:200

Formulation PBS containing 0.02% Sodium Azide, 50% Glycerol, pH7.3.