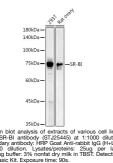

## Anti-SCARB1 antibody (1-100) (STJ25445) STJ25445

## **GENERAL INFORMATION**

 Product Type
 Primary antibodies

 Short Description
 Rabbit polyclonal antibody anti-SCARB1 (1-100) is suitable for use in Western Blot.

 Applications
 WB

 Host/Source
 Rabbit

 Human, Mouse, Rat

## **TARGET INFORMATION**

 Gene ID
 949

 Gene Symbol
 SCARB1

 Uniprot ID
 SCRB1\_HUMAN

 Immunogen
 A synthetic peptide corresponding to a sequence within amino acids 1-100 of human SR-BI (NP\_005496.4).

 Immunogen Region
 1-100