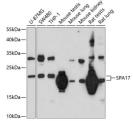

Immunogen Region 1-151

Specificity Immunogen Sequence

Western blot analysis of extracts of various cell lines, using SPA17 antibody (STJ25667) at 1:1000 dilution. Secondary antibody: HRP Goat Anti-rabbit IgG (H+L) at 1:10000 dilution. Lysates/proteins: 25up per lane. Blocking buffer 3% norfat dry milk in TBS1. Detection: