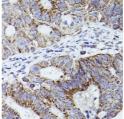

## Anti-THBS1 antibody (80-360) (STJ25844)

## **GENERAL INFORMATION**

Product Type Primary antibodies

Short Description Rabbit polyclonal antibody anti-THBS1 (80-360) is suitable for use in Western Blot and Immunohistochemistry.

Applications WB, IHC Host/Source Rabbit

## **PRODUCT PROPERTIES**

Clonality Polyclonal

Clone ID

Concentration
Conjugation Unconjugated Purification Affinity purification Dilution Range WB 1:500-1:2000

IHC 1:50-1:200

Formulation PBS containing 0.02% Sodium Azide, 50% Glycerol, pH7.3.