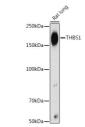

## Anti-THBS1 antibody (80-360) (STJ25844)

## **GENERAL INFORMATION**

Product Type Primary antibodies

Short Description Rabbit polyclonal antibody anti-THBS1 (80-360) is suitable for use in Western Blot and Immunohistochemistry.

Applications WB, IHC Host/Source Rabbit

## **PRODUCT PROPERTIES**

Clonality Polyclonal

Clone ID

Concentration
Conjugation Unconjugated Purification Affinity purification Dilution Range WB 1:500-1:2000

IHC 1:50-1:200

Formulation PBS containing 0.02% Sodium Azide, 50% Glycerol, pH7.3.