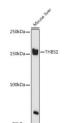

## Anti-THBS1 antibody (80-360) (STJ25844)

## **GENERAL INFORMATION**

Product Type Primary antibodies

Short Description Rabbit polyclonal antibody anti-THBS1 (80-360) is suitable for use in Western Blot and Immunohistochemistry.

Applications WB, IHC Host/Source Rabbit

## **PRODUCT PROPERTIES**

Clonality Polyclonal

Clone ID

Concentration
Conjugation Unconjugated Purification Affinity purification Dilution Range WB 1:500-1:2000

IHC 1:50-1:200

Formulation PBS containing 0.02% Sodium Azide, 50% Glycerol, pH7.3.