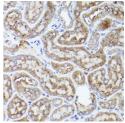

## Anti-THBS1 antibody (80-360) (STJ25844)

## **GENERAL INFORMATION**

Product Type Primary antibodies

Short Description Rabbit polyclonal antibody anti-THBS1 (80-360) is suitable for use in Western Blot and Immunohistochemistry.

Applications WB, IHC Host/Source Rabbit

## **PRODUCT PROPERTIES**

Clonality Polyclonal

Clone ID

Concentration
Conjugation Unconjugated Purification Affinity purification Dilution Range WB 1:500-1:2000

IHC 1:50-1:200

Formulation PBS containing 0.02% Sodium Azide, 50% Glycerol, pH7.3.