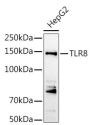

TLR8 (849-1041) is suitable for use in Western Blot, Immunohistochemistry and

Immunofluorescence.

Applications WB, IHC, IF Host/Source Rabbit

Reactivity Human, Mouse, Rat

## **PRODUCT PROPERTIES**

Clonality Polyclonal

Clone ID Concentration

Conjugation Unconjugated Purification Affinity purification Dilution Range WB 1:500-1:2000

IHC 1:50-1:200 IF 1:50-1:200

Formulation PBS containing 0.02% Sodium Azide, 50% Glycerol, pH7.3.

Isotype IgG

Storage Instruction Store in a freezer at-20°C and avoid freeze-thaw cycles.

## **TARGET INFORMATION**

Gene ID 51311 Gene Symbol TLR8

Uniprot ID TLR8\_HUMAN

Immunogen Recombinant fusion protein containing a sequence corresponding to amino acids 849-1041 of human TLR8 (NP\_619542.1).

Immunogen Region 849-1041

Specificity Immunogen Sequence









immunonistochemistry of paraffin-embedde lung cancer using TLR8 rabbit polyclonal (STJ25872) at dilution of 1:150 (40x lens).