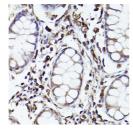

Immunogen Region 849-1041

Specificity Immunogen Sequence

immunonistochemistry of paraffin-embedde lung cancer using TLR8 rabbit polyclonal (STJ25872) at dilution of 1:150 (40x lens).