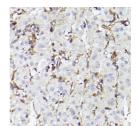

Immunogen Region 849-1041

Specificity Immunogen Sequence

immunonistochemistry of paraffin-embedde lung cancer using TLR8 rabbit polyclonal (STJ25872) at dilution of 1:150 (40x lens).