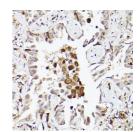

Immunogen Region 849-1041

Specificity Immunogen Sequence

immunonistochemistry of paraffin-embedde lung cancer using TLR8 rabbit polyclonal (STJ25872) at dilution of 1:150 (40x lens).