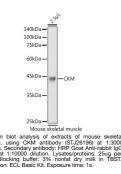

ype
 Primary antibodies

 Short Description
 Rabbit polyclonal antibody anti-CKM (1-381) is suitable for use in Western Blot.

 Applications
 WB

 Host/Source
 Rabbit

 Reactivity
 Human, Mouse, Rat

## **PRODUCT PROPERTIES**

 Clonality
 Polyclonal

 Clone ID

 Concentration

 Conjugation
 Uconjugated

 Purification
 Affinity purification

 Dilution Range
 WB 1:500-1:2000

 Formulation
 PBS containing 0.02% Sodium Azide, 50% Glycerol, pH7.3.

 Isotype
 IgG

 Storage Instruction
 Store in a freezer at-20°C and avoid freeze-thaw cycles.

## **TARGET INFORMATION**

 Gene ID
 1158

 Gene Symbol
 CKM

 Uniprot ID
 KCRM\_HUMAN

 Immunogen
 Recombinant fusion protein containing a sequence corresponding to amino acids 1-381 of human CKM (NP\_001815.2).

 Immunogen Region
 1-381

 Specificity
 K



This product is suitable for in-vitro studies under the RESEARCH USE ONLY [RUO] licence. This product must not be used as for diagnostic or other medical purposes. St John's Laboratory Ltd, Knowledge Dock Business Centre, University Way, London, E16 2RD | Tel: 0208 223 3081