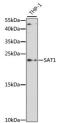

## Anti-SAT1 antibody (1-171) (STJ26208)

## **GENERAL INFORMATION**

Product Type Primary antibodies

Short Description Rabbit polyclonal antibody anti-SAT1 (1-171) is suitable for use in Western Blot.

Applications WB Host/Source Rabbit Reactivity Human

## **PRODUCT PROPERTIES**

Clonality Polyclonal

Clone ID Concentration

Conjugation Unconjugated

Purification Affinity purification Dilution Range WB 1:500-1:2000

Formulation PBS containing 0.02% Sodium Azide, 50% Glycerol, pH7.3.