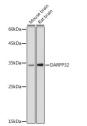

## Anti-PPP1R1B antibody (1-168) (STJ26213)

## **TARGET INFORMATION**

Gene ID 84152 Gene Symbol PPP1R1B Uniprot ID PPR1B\_HUMAN

Immunogen Recombinant fusion protein containing a sequence corresponding to amino acids 1-168 of human DARPP32

(NP\_001229393.1).