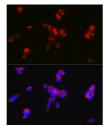

Immunogen Region 1-168

Specificity Immunogen Sequence

Immunofluorescence analysis of SH-SY5Y cells using DARPP32 rabbit polyclonal antibody (STJ26213) at dilution of 1:50 (40x lens). Blue: DAPI for nuclear staining