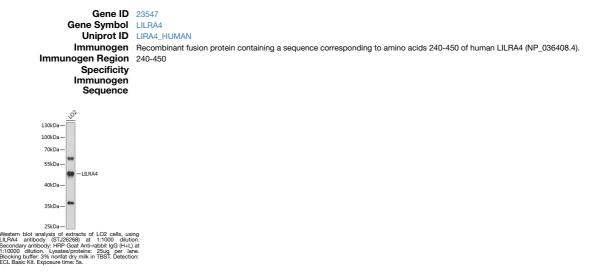

## Anti-LILRA4 antibody (240-450) (STJ26268) STJ26268

## **GENERAL INFORMATION**

 Product Type
 Primary antibodies

 Short Description
 Rabbit polyclonal antibody anti-LILRA4 (240-450) is suitable for use in Western Blot.

 Applications
 WB

 Host/Source
 Rabbit

 Reactivity
 Human

## **PRODUCT PROPERTIES**

 
 Clonality Clone ID
 Polyclonal

 Concentration

 Conjugation

 Purification
 Affinity purification

 Dilution Range
 WB 1:1000-1:2000

 Formulation
 PBS containing 0.02% Sodium Azide, 50% Glycerol, pH7.3. Isotype

 IgG

 Storage Instruction
 Store in a freezer at-20°C and avoid freeze-thaw cycles.

## **TARGET INFORMATION**



This product is suitable for in-vitro studies under the RESEARCH USE ONLY [RUO] licence. This product must not be used as for diagnostic or other medical purposes. St John's Laboratory Ltd, Knowledge Dock Business Centre, University Way, London, E16 2RD | Tel: 0208 223 3081