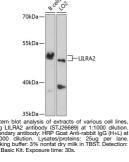

## **GENERAL INFORMATION**

 Product Type
 Primary antibodies

 Short Description
 Rabbit polyclonal antibody anti-LILRA2 (24-240) is suitable for use in Western Blot.

 Applications
 WB

 Host/Source
 Rabbit

 Human
 Human