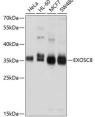

Immunogen Region 1-276
Specificity
Immunogen Sequence

Western blot analysis of extracts of various cell lines, using EXOSC8 antibody (STJ26703) at 1:1000 dilution. Secondary antibody: HRP Goat Anti-rabbit IgG (H+L) at 1:10000 dilution. Lysates/proteins: 25ug per lane. Blocking buffer: 3% norflat dry milk in TBS1. Detection:

ECL Basic Kit. Exposure time: 1s.