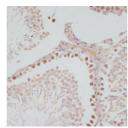

## Anti-CCNG1 antibody (C-Term) (STJ27245)

Applications WB, IHC, IF Host/Source Rabbit

Reactivity Human, Mouse, Rat

## **PRODUCT PROPERTIES**

Clonality Polyclonal

Clone ID Concentration

Conjugation Unconjugated Purification Affinity purification Dilution Range WB 1:500-1:1000

IHC 1:50-1:200 IF 1:20-1:100

Formulation PBS containing 0.02% Sodium Azide, 50% Glycerol, pH7.3.