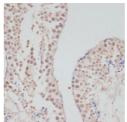

## Anti-CCNG1 antibody (C-Term) (STJ27245)

Applications WB, IHC, IF Host/Source Rabbit

Reactivity Human, Mouse, Rat

## **PRODUCT PROPERTIES**

Clonality Polyclonal

Clone ID Concentration

Conjugation Unconjugated Purification Affinity purification Dilution Range WB 1:500-1:1000

IHC 1:50-1:200 IF 1:20-1:100

Formulation PBS containing 0.02% Sodium Azide, 50% Glycerol, pH7.3.