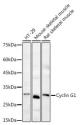

## Anti-CCNG1 antibody (C-Term) (STJ27245)

Applications WB, IHC, IF Host/Source Rabbit

Reactivity Human, Mouse, Rat

## **PRODUCT PROPERTIES**

Clonality Polyclonal

Clone ID Concentration

Conjugation Unconjugated Purification Affinity purification Dilution Range WB 1:500-1:1000

IHC 1:50-1:200 IF 1:20-1:100

Formulation PBS containing 0.02% Sodium Azide, 50% Glycerol, pH7.3.