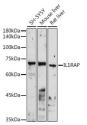

## Anti-IL1RAP antibody (21-356) (STJ27302)

## **GENERAL INFORMATION**

Product Type Primary antibodies

Short Description Rabbit polyclonal antibody anti-IL1RAP (21-356) is suitable for use in Western Blot and Immunohistochemistry.

Applications WB, IHC Host/Source Rabbit

## **TARGET INFORMATION**

Gene ID 3556 Gene Symbol IL1RAP

Uniprot ID IL1AP\_HUMAN

Immunogen Recombinant fusion protein containing a sequence corresponding to amino acids 21-356 of human IL1RAP

(NP\_001161402.1).

Immunogen Region 21-356 Specificity Immunogen

Sequence