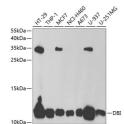

## Anti-DBI antibody (1-114) (STJ27323)

## **GENERAL INFORMATION**

Product Type Primary antibodies

Short Description Rabbit polyclonal antibody anti-DBI (1-114) is suitable for use in Western Blot.

Applications WB Host/Source Rabbit Reactivity Human

## **PRODUCT PROPERTIES**

Clonality Polyclonal

Clone ID

Concentration

Conjugation Unconjugated Purification Affinity purification Dilution Range WB 1:500-1:2000

Formulation PBS containing 0.02% Sodium Azide, 50% Glycerol, pH7.3.