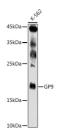

## Anti-GP9 antibody (17-147) (STJ27327)

## TARGET INFORMATION

Gene ID 2815 Gene Symbol GP9

Uniprot ID GPIX\_HUMAN

Immunogen Recombinant fusion protein containing a sequence corresponding to amino acids 17-147 of human GP9 (NP\_000165.1).

Immunogen Region 17-147 Specificity Immunogen Sequence