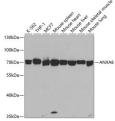

Immunogen Region 1-250
Specificity
Immunogen Sequence

Western blot analysis of extracts of various cell lines, using ANXA6 antibody (STJ27343) at 1:1000 dilution Secondary antibody: HRP Goat Anti-rabbit IgG (H+L) at 1:10000 dilution. Lysates/proteins: 25up per lane. Blocking buffer 3% norfat dry milk in TBSt. Detection: