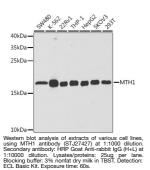

## **GENERAL INFORMATION**

 Product Type
 Primary antibodies

 Short Description
 Rabbit polyclonal antibody anti-NUDT1 (1-179) is suitable for use in Western Blot and Immunohistochemistry.

 Applications
 WB, IHC

## **PRODUCT PROPERTIES**

 Clonality
 Polyclonal

 Clone ID

 Concentration

 Conjugation
 Uconjugated

 Purification
 Affinity purification

 Dilution Range
 WB 1:500-1:2000

 IHC 1:50-1:200