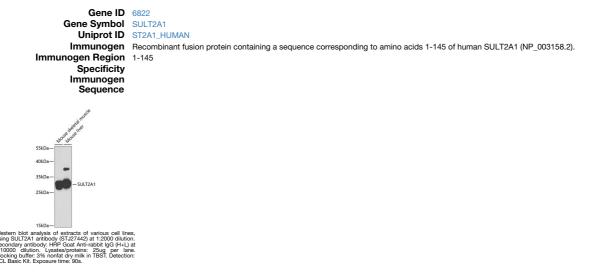

## Anti-SULT2A1 antibody (1-145) (STJ27442) STJ27442

## **GENERAL INFORMATION**

 Product Type
 Primary antibodies

 Short Description
 Rabbit polyclonal antibody anti-SULT2A1 (1-145) is suitable for use in Western Blot.

 Applications
 WB

 Host/Source
 Rabbit

 Reactivity
 Human, Mouse

## **PRODUCT PROPERTIES**

 
 Clonality Clone ID
 Polyclonal

 Concentration

 Conjugation
 Unconjugated

 Purification
 Affinity purification

 Dilution Range
 WB 1:500-1:2000

 Formulation
 PBS containing 0.02% Sodium Azide, 50% Glycerol, pH7.3. Isotype

 IgG

 Storage Instruction
 Store in a freezer at-20°C and avoid freeze-thaw cycles.

## **TARGET INFORMATION**



This product is suitable for in-vitro studies under the RESEARCH USE ONLY [RUO] licence. This product must not be used as for diagnostic or other medical purposes. St John's Laboratory Ltd, Knowledge Dock Business Centre, University Way, London, E16 2RD | Tel: 0208 223 3081