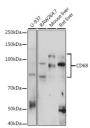

## **TARGET INFORMATION**

Gene ID 968
Gene Symbol CD68
Uniprot ID CD68\_HUMAN

Immunogen Immunogen Region Specificity Immunogen Sequence

Immunogen A synthetic peptide of human CD68

Western blot analysis of extracts of various cell lines using CD88 antibody (STL27466) at 1:1000 dilution Secondary antibody: HRP Goat Anti-rabbit IgG (H+L) a 1:10000 dilution. Lysates/proteins: 25ug per lane Blocking buffer 3% nonfat dry milk in TBST. Detection