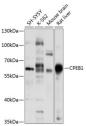

## Anti-CPEB1 antibody (282-561) (STJ27709)

## **GENERAL INFORMATION**

Product Type Primary antibodies

Short Description Rabbit polyclonal antibody anti-CPEB1 (282-561) is suitable for use in Western Blot.

Applications WB Host/Source Rabbit

Reactivity Human, Mouse, Rat