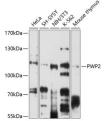

## Anti-PWP2 antibody (740-919) (STJ27725)

## **GENERAL INFORMATION**

Product Type Primary antibodies

Short Description Rabbit polyclonal antibody anti-PWP2 (740-919) is suitable for use in Western Blot.

Applications WB Host/Source Rabbit Reactivity Human, Mouse