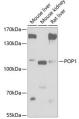

## Anti-POP1 antibody (1-210) (STJ27757)

## **GENERAL INFORMATION**

Product Type Primary antibodies

Short Description Rabbit polyclonal antibody anti-POP1 (1-210) is suitable for use in Western Blot.

Applications WB Host/Source Rabbit Reactivity Mouse, Rat