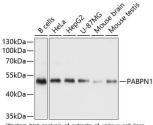

Specificity Immunogen Sequence

Western blot analysis of extracts of various cell lines, using PABPN1 antibody (STJ27837) at 1:1000 dilution. Secondary antibody (HRP Goat Anti-rabbit IgG (H+L) at 1:10000 dilution. Lysates/proteins: 2sug per lane. Blocking buffer: 3% nonfat dry milk in TBST. Detection: ECL Basic Kit. Exposure time: 1s.