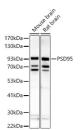

## **GENERAL INFORMATION**

Product Type Primary antibodies

Short Description Rabbit polyclonal antibody anti-DLG4 (1-100) is suitable for use in Western Blot, Immunohistochemistry and

Immunofluorescence.

Applications WB, IHC, IF Host/Source Rabbit

Reactivity Human, Mouse, Rat

## **PRODUCT PROPERTIES**

Clonality Polyclonal

Clone ID Concentration

Conjugation Unconjugated Purification Affinity purification Dilution Range WB 1:500-1:2000

IHC 1:50-1:200 IF 1:50-1:200

Formulation PBS containing 0.02% Sodium Azide, 50% Glycerol, pH7.3.

## TARGET INFORMATION

Gene ID 1742 Gene Symbol DLG4 Uniprot ID DLG4\_HUMAN

Immunogen Recombinant fusion protein containing a sequence corresponding to amino acids 1-100 of human PSD95 (NP\_001356.1).

Immunogen Region 1-100 Specificity Immunogen Sequence