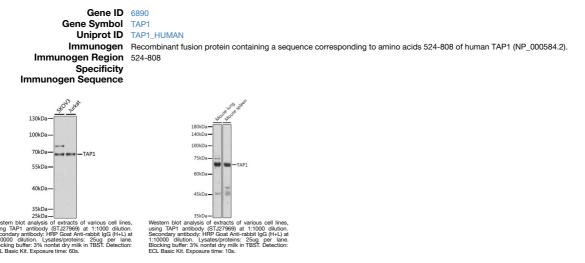

## Anti-TAP1 antibody (524-808) (STJ27969) STJ27969

## **GENERAL INFORMATION**

 Product Type
 Primary antibodies

 Short Description
 Rabbit polyclonal antibody anti-TAP1 (524-808) is suitable for use in Western Blot.

 Applications
 WB

 Host/Source
 Rabbit

 Reactivity
 Human, Mouse

## **PRODUCT PROPERTIES**

 
 Clonality Clone ID
 Polyclonal

 Concentration
 unconjugated

 Purification
 Affinity purification

 Dilution Range Formulation
 WB 1:500-1:2000

 Formulation
 PBS containing 0.02% Sodium Azide, 50% Glycerol, pH7.3. Isotype