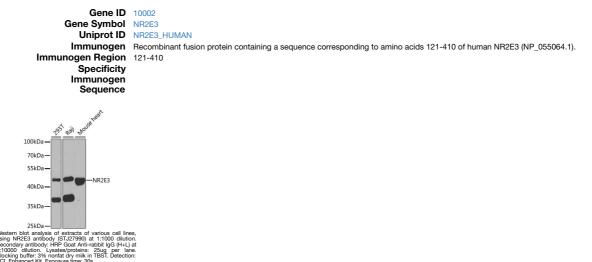

## Anti-NR2E3 antibody (121-410) (STJ27990) STJ27990

## **GENERAL INFORMATION**

 Product Type
 Primary antibodies

 Short Description
 Rabbit polyclonal antibody anti-NR2E3 (121-410) is suitable for use in Western Blot.

 Applications
 WB

 Host/Source
 Rabbit