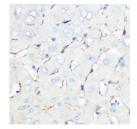

## **GENERAL INFORMATION**

Product Type Primary antibodies

Short Description Rabbit polyclonal antibody anti-Caveolin-1 (1-100) is suitable for use in Western Blot, Immunohistochemistry and

Immunofluorescence.

Applications WB, IHC, IF Host/Source Rabbit

Reactivity Human, Mouse, Rat

## **PRODUCT PROPERTIES**

Clonality Polyclonal

Clone ID Concentration

Conjugation Unconjugated Purification Affinity purification Dilution Range WB 1:500-1:2000 IHC 1:50-1:200

IF 1:50-1:200

Formulation PBS containing 0.02% Sodium Azide, 50% Glycerol, pH7.3.