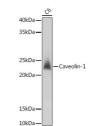

## **GENERAL INFORMATION**

Product Type Primary antibodies

Short Description Rabbit polyclonal antibody anti-Caveolin-1 (1-100) is suitable for use in Western Blot, Immunohistochemistry and

Immunofluorescence.

Applications WB, IHC, IF Host/Source Rabbit

Reactivity Human, Mouse, Rat

## **PRODUCT PROPERTIES**

Clonality Polyclonal

Clone ID Concentration

Conjugation Unconjugated Purification Affinity purification Dilution Range WB 1:500-1:2000 IHC 1:50-1:200

IF 1:50-1:200

Formulation PBS containing 0.02% Sodium Azide, 50% Glycerol, pH7.3.