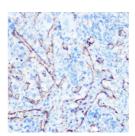

## **GENERAL INFORMATION**

Product Type Primary antibodies

Short Description Rabbit polyclonal antibody anti-Caveolin-1 (1-100) is suitable for use in Western Blot, Immunohistochemistry and

Immunofluorescence.

Applications WB, IHC, IF Host/Source Rabbit

Reactivity Human, Mouse, Rat

## **PRODUCT PROPERTIES**

Clonality Polyclonal

Clone ID Concentration

Conjugation Unconjugated Purification Affinity purification Dilution Range WB 1:500-1:2000 IHC 1:50-1:200

IF 1:50-1:200

Formulation PBS containing 0.02% Sodium Azide, 50% Glycerol, pH7.3.