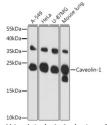

## **GENERAL INFORMATION**

Product Type Primary antibodies

Short Description Rabbit polyclonal antibody anti-Caveolin-1 (1-100) is suitable for use in Western Blot, Immunohistochemistry and

Immunofluorescence.

Applications WB, IHC, IF Host/Source Rabbit

Reactivity Human, Mouse, Rat

## **PRODUCT PROPERTIES**

Clonality Polyclonal

Clone ID Concentration

Conjugation Unconjugated Purification Affinity purification Dilution Range WB 1:500-1:2000 IHC 1:50-1:200

IF 1:50-1:200

Formulation PBS containing 0.02% Sodium Azide, 50% Glycerol, pH7.3.