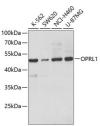

## **TARGET INFORMATION**

Gene ID 4987 Gene Symbol OPRL1 Uniprot ID OPRX\_HUMAN

Immunogen A synthetic peptide of human OPRL1 Immunogen Region

Specificity Immunogen Sequence

Western blot analysis of extracts of various cell ill using OPRL1 antibody ISTJ28144) at 1:500 dilu Secondary antibody. HPP Goat Anti-rabbit IgG (H+ 1:10000 diluton. Lysatesy proteins: 250g per I Blocking Suffer. 3% nortfat dry milk in TBST. Detect EOL Enhanced transport.